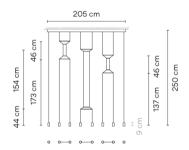

## Model Sheet

Optional: Extra cable length Min. quantity, upcharge and extra lead time apply [EN]

Finish

04 Black **RAL 9005** 

LED temperature color

2700 K

Dimming

1-10V PUSH Optional DALI

Min. quantity, upcharge and extra

lead time apply [EN]

Instalation type

Surface Canopy

Materials

Body: Aluminum Horizontal rods: Steel Ceiling rose: Aluminum

Light source

8 x LED 4,5W 700mA