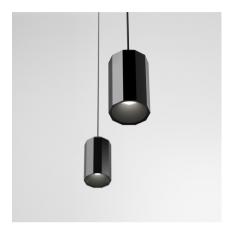

## 0340

Design By Arik Levy

Wireflow designed by Arik Levy. Linear hanging lamp. Its appearance, as a structure of fine cables finished with eight 4,5W LED terminals, is ideal for discretely connecting with classic chandelier models, taking this type of lamp to a new, groundbreaking and futuristic dimension. Employing CREA product configurator software, the design can be modified to adapt to your specific project requirements. Ideal for decorating large spaces, particularly ones with high ceilings, including hotel reception areas, retail sales points