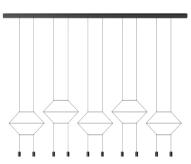

## 0330

Design By Arik Levy

Wireflow designed by Arik Levy. Linear hanging lamp Its appearance, as a structure of fine cables finished with ten 4,5W LED terminals, is ideal for discretely connecting with classic chandelier models, taking this type of lamp to a new, groundbreaking and futuristic dimension. Employing CREA product configurator software, the design can be modified to adapt to your specific project requirements. Ideal for decorating large spaces, particularly ones with high ceilings, including hotel reception areas, retail sales points and food and drinks bars.