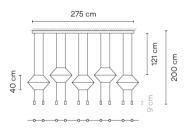

## Model Sheet

Optional: Extra cable length
Min. quantity, upcharge and extra lead time
apply [EN]

Finish 04 Black RAL 9005

LED temperature color

2700 K

Dimming

1-10V PUSH
Optional DALI

Min. quantity, upcharge and extra

lead time apply [EN]

Instalation type Surface Canopy

Materials Body: Aluminum

Horizontal rods: Steel Ceiling rose: Aluminum

Light source 10 x LED 4,5W 700mA

D

LED CRI>90 4903 lm 109

2700 K

Driver CC - Constant Current 700

220~240 V 50/60 HZ

Remarks Linear canopy

[P20] [50-60Hz]

Application Hanging lamps

Packaging 1 Box

3.3 m x 0.2 m x 0.075 m Gross weigth 11.5 Net weigth 9.5 Vol. 0.0495 Lighting effect