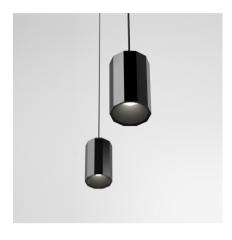

## 0330

Design By Arik Levy

Wireflow designed by Arik Levy. Linear hanging lamp Its appearance, as a structure of fine cables finished with ten 4,5W LED terminals, is ideal for discretely connecting with classic chandelier models, taking this type of lamp to a new, groundbreaking and futuristic dimension. Employing CREA product configurator software, the design can be modified to adapt to your specific project requirements. Ideal for decorating large spaces, particularly ones with high ceilings, including hotel reception areas, retail sales points and food and drinks bars.