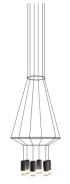

#### Design By Arik Levy

Wireflow designed by Arik Levy. A hanging lamp which reviews and updates the chandelier look through an exercise of simplification that explores its essence and enhances its outline with great delicacy and at the same time a strong formal presence. Its appearance, as a structure of fine cables finished with eight LED terminals, discretely connects with classic chandelier models, taking this type of lamp to a new, groundbreaking and futuristic dimension. Employing CREA product configurator software, the design can be modified to adapt to your specific project requirements.