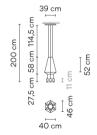

### Model Sheet

|         | LED temperature<br>color | 2700 K                                                                                          |
|---------|--------------------------|-------------------------------------------------------------------------------------------------|
|         | Dimming                  | DALI 1-10V Push<br><b>Optional</b> Casambi<br>Min. quantity, upcharge a<br>lead time apply [EN] |
|         | Instalation type         | Surface Canopy                                                                                  |
|         | Materials                | Ceiling rose: Steel<br>Body: Aluminum<br>Horizontal rods: Steel                                 |
|         | Light source             | 6 x LED 4,48W 350mA<br>D                                                                        |
|         | LED                      | CRI>80 2942 lm 163<br>2700 K                                                                    |
|         | Driver                   | CC - Constant Current 3<br>110~240 V 50/60 HZ                                                   |
|         |                          | Dimmable LEE                                                                                    |
|         |                          |                                                                                                 |
|         | Application              | Hanging lamps                                                                                   |
|         | Packaging                | 2 Box<br>O.6 m x O.6 m x O.27 m<br>Gross weigth 8.4<br>Net weigth 7.56<br>Vol. 0.1238           |
| ad time |                          |                                                                                                 |