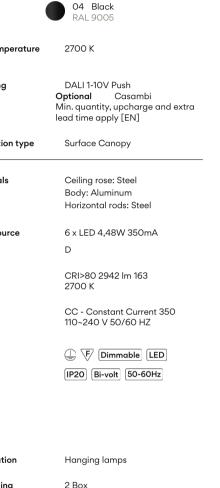

### Model Sheet

|         | LED temperature<br>color | 2700 K                                                                                          |
|---------|--------------------------|-------------------------------------------------------------------------------------------------|
|         | Dimming                  | DALI 1-10V Push<br><b>Optional</b> Casambi<br>Min. quantity, upcharge a<br>lead time apply [EN] |
|         | Instalation type         | Surface Canopy                                                                                  |
|         | Materials                | Ceiling rose: Steel<br>Body: Aluminum<br>Horizontal rods: Steel                                 |
|         | Light source             | 6 x LED 4,48W 350mA<br>D                                                                        |
|         | LED                      | CRI>80 2942 lm 163<br>2700 K                                                                    |
|         | Driver                   | CC - Constant Current 3<br>110~240 V 50/60 HZ                                                   |
|         |                          | Dimmable LEE                                                                                    |
|         |                          |                                                                                                 |
|         | Application              | Hanging lamps                                                                                   |
|         | Packaging                | 2 Box<br>O.6 m x O.6 m x O.27 m<br>Gross weigth 8.4<br>Net weigth 7.56<br>Vol. 0.1238           |
| ad time |                          |                                                                                                 |