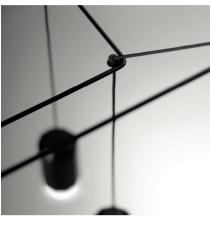

#### Design By Arik Levy

Wireflow designed by Arik Levy. A hanging lamp which reviews and updates the chandelier look through an exercise of simplification that explores its essence and enhances its outline with great delicacy and at the same time a strong formal presence. Its appearance, as a structure of fine cables finished with eight LED terminals, discretely connects with classic chandelier models, taking this type of lamp to a new, groundbreaking and futuristic dimension. Employing CREA product configurator software, the design can be modified to adapt to your specific project requirements.