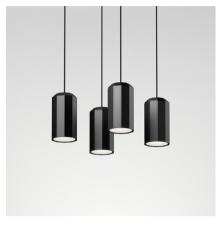

# Wireflow

## 0303

Design By Arik Levy

Wireflow designed by Arik Levy. A hanging lamp which reviews and updates the chandelier look through an exercise of simplification that explores its essence and enhances its outline with great delicacy and at the same time a strong formal presence. Its appearance, as a structure of fine cables finished with eight LED terminals, discretely connects with classic chandelier models, taking this type of lamp to a new, groundbreaking and futuristic dimension. Employing CREA product configurator software, the design can be modified to adapt to your specific project requirements.