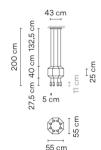

# Model Sheet

Optional : Extra cable length Min. quantity, upcharge and extra lead time apply [EN]

Finish

04 Black **RAL 9005** 

LED temperature color

2700 K

Dimming

DALI 1-10V Push Optional Casambi

Min. quantity, upcharge and extra

lead time apply [EN]

Instalation type

Surface Canopy

Materials

Ceiling rose: Steel Body: Aluminum Horizontal rods: Steel

Light source

8 x LED 4,48W 350mA

LED

CRI>90 3922 lm 109 2700 K

Driver

CC - Constant Current 350 110~240 V 50/60 HZ

**Application** 

Hanging lamps

Packaging

0.6 m x 0.6 m x 0.27 m Gross weigth 11.9 Net weigth 9.25 Vol. 0.1558