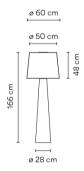

Base: Filament Winding

Light source

1x LED PLATE 25W 700mA 1 x LED 2,4W 700mA

LED

CRI>90 3480 lm 139.2 2700 K

Driver

Remarks

CC - Constant Current 700 110~240 V 50/60 HZ

Portable version

LED IP64

Bi-volt 50-60Hz

**Application** 

Outdoor lamps

**Packaging** 

3 Box 0.64 m x 0.6 m x 2.11 m Gross weigth 47.2 Net weigth 42.48

Vol. 1.1365