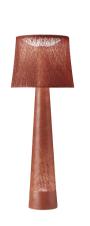

# 4067

Design By Jordi Vilardell

WIND is a floor lamp with fibreglass shade and an avant-garde look. It is suitable for both interior and exterior. Designed by Jordi Vilardell.