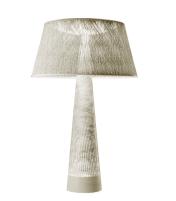

# 4062

Design By Jordi Vilardell

WIND is a floor lamp with fibreglass shade and an avant-garde look. It is suitable for both interior and exterior. Designed by Jordi Vilardell.