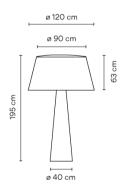

# 4062

Design By Jordi Vilardell

WIND is a floor lamp with fibreglass shade and an avant-garde look. It is suitable for both interior and exterior. Designed by Jordi Vilardell.

# Model Sheet







#### Finish



27 Brown L1 NCS S 1505-Y50R



61 Ocre Red NCS S 3050-Y60R



53 Green M1 NCS S 6005-G80Y

LED temperature

2700 K

On/ Off

Instalation type

Surface Canopy

Materials

Dimming

Base: Filament Winding

Light source

3 x LED PLATE 25W 700mA 1 x LED 2,4W 700mA

LED

CRI>90 10440 lm 139.2

2700 K

Driver

CC - Constant Current 700 110~240 V 50/60 HZ

Remarks

Portable version



LED IP64



Bi-volt 50-60Hz

**Application** 

Outdoor lamps

**Packaging** 

4 Box 1.25 m x 1.25 m x 0.735 m Gross weigth 126 Net weigth 113.66

Vol. 2.0546

### Lighting effect

# **General Lighting**

Lamp for general lighting that equally distributes the light in all directions.



## Photometric Data

Efficiency Coordinate System **Total Flux** Maximum Value

29.95 lm/W CG 1886.20 lm 865.52 cd