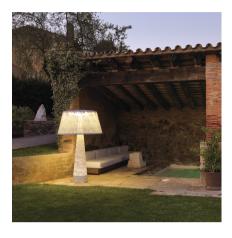

# 4062

Design By Jordi Vilardell

WIND is a floor lamp with fibreglass shade and an avant-garde look. It is suitable for both interior and exterior. Designed by Jordi Vilardell.

Outdoor lamps

**Packaging** 

4 Box 1.25 m x 1.25 m x 0.735 m Gross weigth 126 Net weigth 113.66

Vol. 2.0546