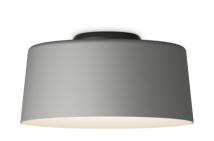

# 6105

Design By Ichiro Iwasaki

Ceiling lamp defined by its curved sheet aluminum shade lending a visual and material lightweight quality. Size selection from 11 1/4 to 20 1/2 in diameters with 4 different finishes, white and three greys.

## **General Lighting**

Lamp for general lighting that equally distributes the light in all directions.