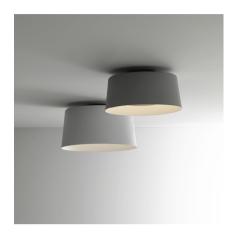

# 6105

Design By Ichiro Iwasaki

Ceiling lamp defined by its curved sheet aluminum shade lending a visual and material lightweight quality. Size selection from 11 1/4 to 20 1/2 in diameters with 4 different finishes, white and three greys.