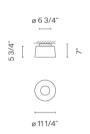

## Spec sheet

**Packaging** 

#### Photometric Data

| Efficiency          |  |
|---------------------|--|
| Coordination System |  |
| Total Flux          |  |
| Maximum Value       |  |

39.65 lm/W CG 631.96 lm 259.67 cd

VIBIA, INC.

9.76 m x 15.87 m x 15.87 m Gross weight 6.61 Net weight 3.08 Vol. 1.4197