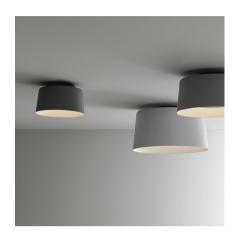

### 6100

Design By Ichiro Iwasaki

Ceiling lamp defined by its curved sheet aluminum shade lending a visual and material lightweight quality. Size selection from 11 1/4 to 20 1/2 in diameters with 4 different finishes, white and three greys.

#### **General Lighting**

Lamp for general lighting that equally distributes the light in all directions.