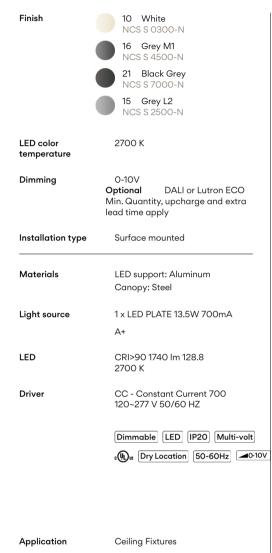

# Tube



### 6100

Design By Ichiro Iwasaki

Ceiling lamp defined by its curved sheet aluminum shade lending a visual and material lightweight quality. Size selection from 11 1/4 to 20 1/2 in diameters with 4 different finishes, white and three greys.

## Spec sheet









**Packaging** 

#### Lighting effect

#### **General Lighting**

Lamp for general lighting that equally distributes the light in all directions.



#### Photometric Data

| Efficiency          |  |
|---------------------|--|
| Coordination System |  |
| Total Flux          |  |
| Maximum Value       |  |

39.65 lm/W CG 631.96 lm 259.67 cd

VIBIA, INC.

9.76 m x 15.87 m x 15.87 m Gross weight 6.61 Net weight 3.08 Vol. 1.4197