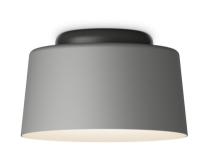

### 6100

Design By Ichiro Iwasaki

Ceiling lamp defined by its curved sheet aluminum shade lending a visual and material lightweight quality. Size selection from 11 1/4 to 20 1/2 in diameters with 4 different finishes, white and three greys.