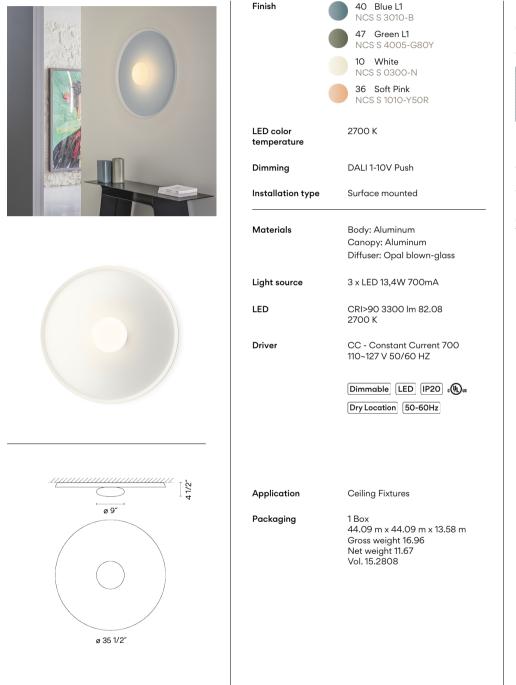

# Тор 1170

#### Design By Ramos & Bassols

Top 1170 is a ceiling and wall lamp. It features simple lines that blend in with the surfaces attached. The light reflected by the glass diffuser is confined within the rosette as if the light were framed.

## Spec sheet