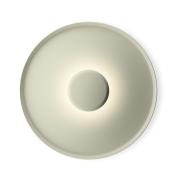

Design By Ramos & Bassols

Top is a ceiling or wall lamp that comes in a range of balanced colors that help to create very warm atmospheres. The Top collection offers indirect light that is confined within its diameter, forming a contrast with the outer part of the lamp.

## Spec sheet

10 White NCS S 0300-N 47 Green L1 NCS S 4005-G80Y 40 Blue L1 NCS S 3010-B 36 Soft Pink

LED color 2700 K temperature

Dimming DALI 1-10V Push

TRIAC or LUTRON ECO Optional Min. Quantity, upcharge and extra