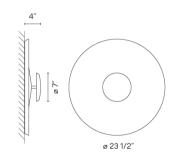

lead time apply

Installation type Surface mounted

Materials Body: Aluminum Diffuser: Aluminum Canopy: Steel

Light source 1 x LED PLATE 26,4W 700mA

LED CRI>90 2880 lm 109.10

2700 K

Driver CC - Constant Current 700 110~127 V 50/60 HZ

Dimmable LED IP20 cUlus

Dry Location 50-60Hz

Ceiling Fixtures **Application** 

1 Box Packaging

29.92 m x 29.92 m x 10.63 m Gross weight 6.89 Net weight 5.51

Vol. 5.5056