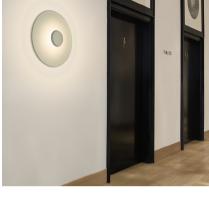

Design By Ramos & Bassols

Top is a ceiling or wall lamp that comes in a range of balanced colors that help to create very warm atmospheres. The Top collection offers indirect light that is confined within its diameter, forming a contrast with the outer part of the lamp.