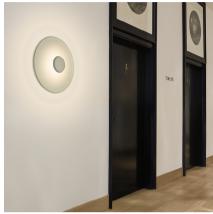

Design By Ramos & Bassols

Top is a ceiling or wall lamp that comes in a range of balanced colors that help to create very warm atmospheres. The Top collection offers indirect light that is confined within its diameter, forming a contrast with the outer part of the lamp.