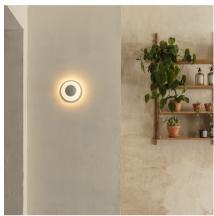

Design By Ramos & Bassols

Top is a wall lamp that comes in a range of balanced colors that help to create very warm atmospheres. The Top collection offers indirect light that is confined within its diameter, forming a contrast with the outer part of the lamp.

## **General Lighting**

Lamp that emits an upward or backward beam that is reflected by the ceiling or wall.

These photometric data refer to finish 10. If you need the photometrics of other finishes please go to Download.