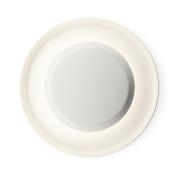

Design By Ramos & Bassols

Top is a wall lamp that comes in a range of balanced colors that help to create very warm atmospheres. The Top collection offers indirect light that is confined within its diameter, forming a contrast with the outer part of the lamp.