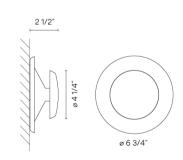

# Spec sheet

### 40 Blue L1 NCS S 3010-B 10 White NCS S 0300-N 36 Soft Pink NCS S 1010-Y50R 47 Green L1

| LED color<br>temperature | 2700 K                               |  |
|--------------------------|--------------------------------------|--|
| Dimming                  | On/ Off                              |  |
| Installation type        | Surface mounted                      |  |
| Materials                | Body: Aluminum<br>Diffuser: Aluminum |  |

Plate: Steel

| Light source | 1 x LED PLATE 5,5W 150mA    |
|--------------|-----------------------------|
| LED          | CRI>90 550 lm 100<br>2700 K |

CC - Constant Current 150 100~240 V 50/60 HZ Driver

> LED IP20 Mini culus Dry Location 50-60Hz

Application Wall Fixtures **Packaging** 

8.27 m x 7.87 m x 5.12 m Gross weight 1.76 Net weight 1.1 Vol. 0.1907