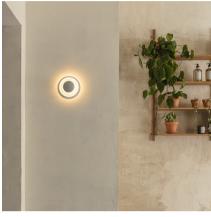

Design By Ramos & Bassols

Top is a wall lamp that comes in a range of balanced colors that help to create very warm atmospheres. The Top collection offers indirect light that is confined within its diameter, forming a contrast with the outer part of the lamp.

## **General Lighting**

Lamp that emits an upward or backward beam that is reflected by the ceiling or wall.

These photometric data refer to finish 10. If you need the photometrics of other finishes please go to Download.