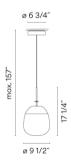

# Spec sheet

Optional: Extra cable length Min. Quantity, upcharge and extra lead time apply

18 Graphite ADAPTA RF 9913 WX

62 Green NCS S 3010-G20Y

35 Brick NCS S 4040-Y70R

37 Terra Red

LED color temperature 2700 K

Dimming

0-10V

Optional DALI or TRIAC Min. Quantity, upcharge and extra

lead time apply

Installation type

Surface mounted

Materials

LED support: Aluminum Diffuser: Blown-glass Canopy: Steel

Light source

1 x LED 4W 350mA

A++

LED

CRI>90 440.81 lm 110 2700 K

Driver

CC - Constant Current 350 120~277 V 50/60 HZ

Pendants