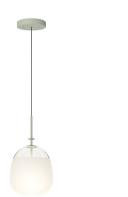

# 5778

Design By Lievore Altherr

Tempo pendant lamps are a design by Lievore Altherr. Suspended from the cable, the blown glass diffuser offers subtle nuances of transparency and translucency. All models of the Tempo collection incorporate LED lighting.

Dimming

0-10V

Optional DALI or TRIAC Min. Quantity, upcharge and extra

lead time apply

Installation type

Surface mounted

Materials

LED support: Aluminum Diffuser: Blown-glass Canopy: Steel