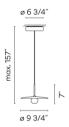

### Spec sheet

Optional: Extra cable length Min. Quantity, upcharge and extra lead time apply

**Installation type** Surface mounted

Materials LED support: Aluminum

Diffuser: Blown-glass Canopy: Steel

Light source 1 x LED 4W 350mA

A++

LED CRI>90 440.81 lm 110

2700 K

Driver CC - Constant Current 350

120~277 V 50/60 HZ

Dimmable LED [P20 Multi-volt]

c(h) us [Dry Location] [50-60Hz] 40-10V

**Application** Pendants

Packaging 1 Box 12.6 m x 11.42 m x 6.65 m

Gross weight 5.51 Net weight 4.41 Vol. 0.5509