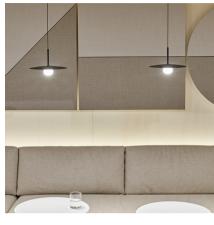

#### 5770

Design By Lievore Althern

Tempo pendant lamps are a design by Lievore Altherr. Suspended from the cable, the blown glass diffuser offers subtle nuances of transparency and translucency. All models of the Tempo collection incorporate LED lighting.