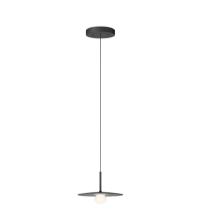

#### 5770

Design By Lievore Althern

Tempo pendant lamps are a design by Lievore Altherr. Suspended from the cable, the blown glass diffuser offers subtle nuances of transparency and translucency. All models of the Tempo collection incorporate LED lighting.