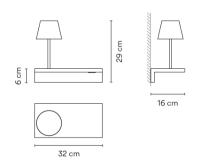

## Model Sheet

Finish 93 White RAL 9016

14 Matt dark-brown lacquer RAL 8019

On/ Off Dimmina

LED temperature

color

Surface Canopy Instalation type

Materials Shelf: Aluminum Diffuser: Blown-glass

Lid: Steel

2700 K

Light source 1 x LED STRIP 24V 1,63W

1x LED 4,48W 350mA

CRI>90 622 lm 101 LED

2700 K

CV - Constant Voltage 350 Driver

200~240 V 50 HZ