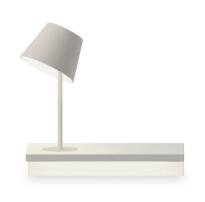

### 6045

Design By Jordi Vilardell & Meritxell Vidal

Suite is a wall lamp that boasts different functions, where matter and light are integrated in a single body. Suite houses a stand as well as LED lighting. Designed by Jordi Vilardell & Meritxell Vidal. Available in two finishes: dark brown and white.

#### **General Lighting**

Lamp having a light beam whose main function is to supply sufficient light for reading.