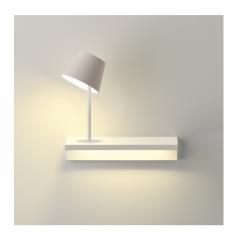

### 6045

Design By Jordi Vilardell & Meritxell Vidal

Suite is a wall lamp that boasts different functions, where matter and light are integrated in a single body. Suite houses a stand as well as LED lighting. Designed by Jordi Vilardell & Meritxell Vidal. Available in two finishes: dark brown and white.

#### **General Lighting**

Lamp having a light beam whose main function is to supply sufficient light for reading.