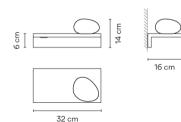

# Model Sheet

Finish 14 Matt dark-brown lacquer RAL 8019 93 White RAL 9016

2700 K LED temperature color

On/ Off Dimmina

Surface Canopy Instalation type

Materials Shelf: Aluminum Diffuser: Blown-glass

Lid: Steel

**Application** Wall Lamps

Packaging

0.21 m x 0.48 m x 0.21 m Gross weigth 2.4 Net weigth 2.16 Vol. 0.0211