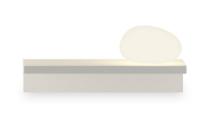

## 6041

Design By Jordi Vilardell & Meritxell Vidal

Suite is a wall lamp that boasts different functions, where matter and light are integrated in a single body. Suite houses a stand as well as LED lighting. Designed by Jordi Vilardell & Meritxell Vidal. Available in two finishes: dark brown and white.

## **General Lighting**

Lamp for general lighting that equally distributes the light in all directions.