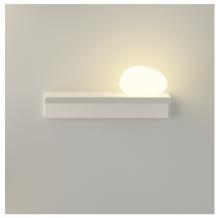

## 6041

Design By Jordi Vilardell & Meritxell Vidal

Suite is a wall lamp that boasts different functions, where matter and light are integrated in a single body. Suite houses a stand as well as LED lighting. Designed by Jordi Vilardell & Meritxell Vidal. Available in two finishes: dark brown and white.

## **General Lighting**

Lamp for general lighting that equally distributes the light in all directions.