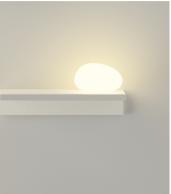

## 6041

Design By Jordi Vilardell & Meritxell Vidal

Suite is a wall lamp that boasts different functions, where matter and light are integrated in a single body. Suite houses a stand as well as LED lighting. Designed by Jordi Vilardell & Meritxell Vidal. Available in two finishes: dark brown and white.

## **General Lighting**

Lamp for general lighting that equally distributes the light in all directions.