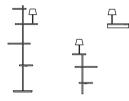

# Suite



### 6032

Design By Jordi Vilardell & Meritxell Vidal

Suite is a table lamp attached to the wall that boasts different functions, where matter and light are integrated in a single body. Suite boasts different stands, as well as LED lighting and a USB charging station. Designed by Jordi Vilardell & Meritxell Vidal. Available in two finishes: dark brown and white.

## Model Sheet



#### Lighting effect

General Lighting

Lamp having a light beam whose main function is to supply sufficient light for reading.

#### Photometric Data

#### Other Applications



All of our products come with a five-year warranty. Check our legal terms at www.vibia.com/warranty