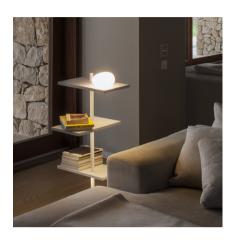

### 6031

Design By Jordi Vilardell & Meritxell Vidal

Suite is a table lamp attached to the wall that boasts different functions, where matter and light are integrated in a single body. Suite boasts different stands, as well as LED lighting and a USB charging station. Designed by Jordi Vilardell & Meritxell Vidal. Available in two finishes: dark brown and white.