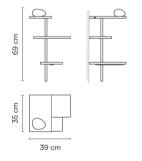

### Model Sheet

| Finish                   | 14 Matt dark-brown lacquer<br>RAL 8019                                                                                  |
|--------------------------|-------------------------------------------------------------------------------------------------------------------------|
|                          | <b>93 White</b><br>RAL 9016                                                                                             |
| LED temperature<br>color | 2700 K                                                                                                                  |
| Dimming                  | Push                                                                                                                    |
| Instalation type         | Surface Canopy                                                                                                          |
| Materials                | Shelf: Aluminum<br>Diffuser: Polycarbonate<br>Vertical tube: Steel<br>Base: Steel                                       |
| Light source             | 6 x LED STRIP 24V 1,63W<br>1 x LED 4,48W 350mA<br>F                                                                     |
| LED                      | CRI>80 1281 lm 90<br>2700 K                                                                                             |
| Driver                   | CV - Constant Voltage 350<br>220~240 V 50 HZ                                                                            |
| Remarks                  | LED on/off switch under the shelf<br>USB charging connection<br>Glass diffuser mounted on shelf<br>with dimmable light. |
|                          | Dimmer LED<br>IP20 50Hz PUSH                                                                                            |
| Application              | Table Lamps                                                                                                             |
| Packaging                | 1 Box<br>0.6 m x 0.535 m x 1.02 m<br>Gross weigth 22.2<br>Net weigth 8.64<br>Vol. 0.3274                                |