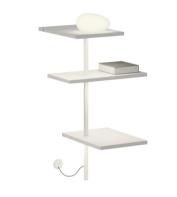

### 6031

Design By Jordi Vilardell & Meritxell Vidal

Suite is a table lamp attached to the wall that boasts different functions, where matter and light are integrated in a single body. Suite boasts different stands, as well as LED lighting and a USB charging station. Designed by Jordi Vilardell & Meritxell Vidal. Available in two finishes: dark brown and white.

### Model Sheet

| Finish                   | 14 Matt dark-brown lacquer<br>RAL 8019                                                                                  |
|--------------------------|-------------------------------------------------------------------------------------------------------------------------|
|                          | <b>93 White</b><br>RAL 9016                                                                                             |
| LED temperature<br>color | 2700 K                                                                                                                  |
| Dimming                  | Push                                                                                                                    |
| Instalation type         | Surface Canopy                                                                                                          |
| Materials                | Shelf: Aluminum<br>Diffuser: Polycarbonate<br>Vertical tube: Steel<br>Base: Steel                                       |
| Light source             | 6 x LED STRIP 24V 1,63W<br>1 x LED 4,48W 350mA<br>F                                                                     |
| LED                      | CRI>80 1281 lm 90<br>2700 K                                                                                             |
| Driver                   | CV - Constant Voltage 350<br>220~240 V 50 HZ                                                                            |
| Remarks                  | LED on/off switch under the shelf<br>USB charging connection<br>Glass diffuser mounted on shelf<br>with dimmable light. |
|                          | Dimmer LED<br>IP20 50Hz PUSH                                                                                            |
| Application              | Table Lamps                                                                                                             |
| Packaging                | 1 Box<br>0.6 m x 0.535 m x 1.02 m<br>Gross weigth 22.2<br>Net weigth 8.64<br>Vol. 0.3274                                |