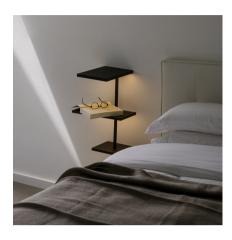

## 6030

Design By Jordi Vilardell & Meritxell Vidal

Suite is a table lamp attached to the wall that boasts different functions, where matter and light are integrated in a single body. Suite boasts different stands, as well as LED lighting and a USB charging station. Designed by Jordi Vilardell & Meritxell Vidal. Available in two finishes: dark brown and white.

Instalation type

Surface Canopy

Materials

Shelf: Aluminum Diffuser: Polycarbonate Vertical tube: Steel Base: Steel

Light source

6 x LED STRIP 24V 1,63W

LED

CRI>80 791 lm 81 2700 K

Driver

Remarks

CV - Constant Voltage 220~240 V 50 HZ

LED on/off switch under the shelf

USB charging connection

**Application** 

Table Lamps

**Packaging** 