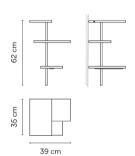

## Model Sheet

Finish

14 Matt dark-brown lacquer RAL 8019

93 White RAL 9016

LED temperature color

2700 K

Dimmina

On/ Off

Instalation type

Surface Canopy

Materials

Shelf: Aluminum Diffuser: Polycarbonate Vertical tube: Steel Base: Steel

Light source

6 x LED STRIP 24V 1,63W

LED

CRI>80 791 lm 81 2700 K