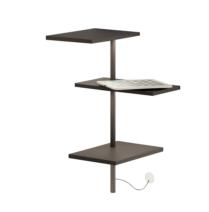

## 6030

Design By Jordi Vilardell & Meritxell Vidal

Suite is a table lamp attached to the wall that boasts different functions, where matter and light are integrated in a single body. Suite boasts different stands, as well as LED lighting and a USB charging station. Designed by Jordi Vilardell & Meritxell Vidal. Available in two finishes: dark brown and white.

Instalation type

Surface Canopy

Materials

Shelf: Aluminum Diffuser: Polycarbonate Vertical tube: Steel Base: Steel

Light source

6 x LED STRIP 24V 1,63W

LED

CRI>80 791 lm 81 2700 K

Driver

Remarks

CV - Constant Voltage 220~240 V 50 HZ

LED on/off switch under the shelf

USB charging connection

**Application** 

Table Lamps

**Packaging** 