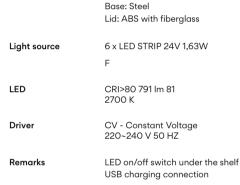

## 6010

Design By Jordi Vilardell & Meritxell Vidal

Suite is a floor lamp that boasts different functions, where matter and light are integrated in a single body. Suite boasts different stands, as well as LED lighting and a USB charging station. Designed by Jordi Vilardell & Meritxell Vidal. Available in two finishes: dark brown and white.