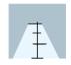

#### Lighting effect

## **General Lighting**

Lamp that emits an upward or backward beam that is reflected by the ceiling or wall.