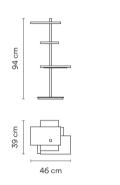

# Model Sheet

Vertical tube: Steel

| Application | Floor Lamps |
|-------------|-------------|
| Packagina   | 1 Box       |

1.385 m x 0.535 m x 0.6 m Gross weigth 35 Net weigth 19.71 Vol. 0.4445