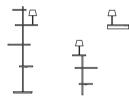

# Model Sheet

Vertical tube: Steel

| Application | Floor Lamps |
|-------------|-------------|
| Packagina   | 1 Box       |

1.385 m x 0.535 m x 0.6 m Gross weigth 35 Net weigth 19.71 Vol. 0.4445