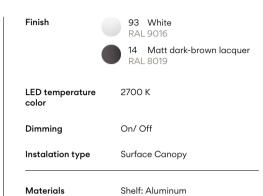

## 6010

Design By Jordi Vilardell & Meritxell Vidal

Suite is a floor lamp that boasts different functions, where matter and light are integrated in a single body. Suite boasts different stands, as well as LED lighting and a USB charging station. Designed by Jordi Vilardell & Meritxell Vidal. Available in two finishes: dark brown and white.