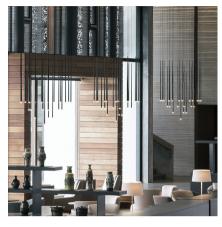

Design By Jordi Vilardell

Hanging lamp in 22 units giving a soft light ideal for high ceilings. Designed by Jordi Vilardell. With patterned glass diffuser and finished in white lacquered fibre or black carbon fibre. LED light source.

#### **General Lighting**

Lamp for general lighting with an opaque shade and distributing light upwards and/or downwards mainly.