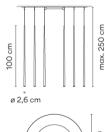

# Model Sheet

Optional: Extra cable length Min. quantity, upcharge and extra lead time apply [EN]

03 White lacquer fiber RAL 9016

04 Black carbon fiber RAL 9005

LED temperature color

2700 K

Dimmina

1-10V PUSH

DALI or Casambi Optional Min. quantity, upcharge and extra

lead time apply [EN]

Instalation type

Surface Canopy

Materials

Diffuser: Pressed Glass Body: Fiberglass / Carbon Fiber

Canopy Plate: Steel

Light source

22 x LED 1W 350mA

LED

CRI>90 2678 lm 122 2700 K

Driver

CC - Constant Current 350 110~240 V 50/60 HZ

Hanging lamps

Packaging

1 Box 1.155 m x 1.155 m x 0.1 m Gross weigth 22.4