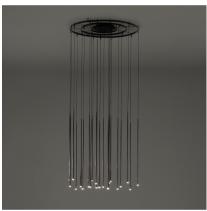

Design By Jordi Vilardell

Hanging lamp in 22 units giving a soft light ideal for high ceilings. Designed by Jordi Vilardell. With patterned glass diffuser and finished in white lacquered fibre or black carbon fibre. LED light source.