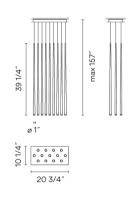

## Slim

Design By Jordi Vilardell

LED Pendant lamp with 13 light points giving a soft light ideal for high ceilings. Designed by Jordi Vilardell. With patterned glass diffuser and finished in white lacquered fibre or black carbon fibre.

## Spec sheet

Optional: Extra cable length Min. Quantity, upcharge and extra lead time apply

Dimming 0-10V Optional

Optional DALI or Lutron ECO Min. Quantity, upcharge and extra lead time apply

Installation type Surface mounted