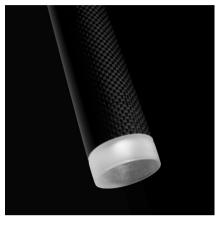

## Slim

Design By Jordi Vilardell

LED Pendant lamp with 13 light points giving a soft light ideal for high ceilings. Designed by Jordi Vilardell. With patterned glass diffuser and finished in white lacquered fibre or black carbon fibre.