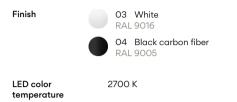

Materials Light source

13 x LED 2.1W 700mA

A++

LED CRI>90 2590.9 lm 94.9

2700 K

Driver CC - Constant Current 700

120~277 V 50/60 HZ

Dimmable LED IP20