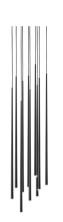

Design By Jordi Vilardell

Design by Jordi Vilardell. Made in Spain by Vibia. High drama and innovative materials comprise this Slim chandelier. Each of the pendants is a soaring length at over three feet with an opening of just 1 inch. The ends are tipped with a frosted diffuser allowing energy-efficient LED light to pool below. Every svelte pendant is constructed of a light weight black carbon fiber or lacquered fiberglass