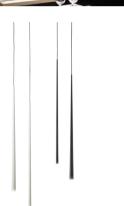

## Spec sheet

Optional: Extra cable length Min. Quantity, upcharge and extra lead time apply

04 Black carbon fiber RAL 9005

> 03 White RAL 9016

> > 2700 K

LED color temperature

On/ Off Dimming

Installation type Surface mounted

Materials Diffuser: Pressed Glass

1 x LED 2.1W 700mA Light source

LED CRI>90 199.3 lm 94.86

2700 K

Driver

CC - Constant Current 700 100~240 V 50/60 HZ

Nondimming Remarks

LED IP20 Bi-volt

c(UL)us Dry Location 50-60Hz

Application Pendants

Packaging 1 Box

> Gross weight 4.41 Net weight 3.96

Lighting effect

**General Lighting** 

Lamp used to highlight a specific element.

Photometric Data