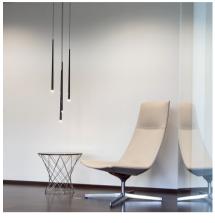

## Slim

Design By Jordi Vilardell

Design by Jordi Vilardell. Made in Spain by Vibia. High drama and innovative materials comprise this Slim chandelier. Each of the pendants is a soaring length at over three feet with an opening of just 1 inch. The ends are tipped with a frosted diffuser allowing energy-efficient LED light to pool below. Every svelte pendant is constructed of a lightweight black carbon fiber or lacquered fiberglass