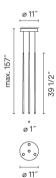

## Slim

Design By Jordi Vilardell

Design by Jordi Vilardell. Made in Spain by Vibia. High drama and innovative materials comprise this Slim chandelier. Each of the pendants is a soaring length at over three feet with an opening of just 1 inch. The ends are tipped with a frosted diffuser allowing energy-efficient LED light to pool below. Every svelte pendant is constructed of a lightweight black carbon fiber or lacquered fiberglass