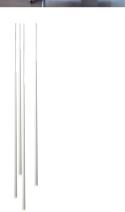

## Slim

Design By Jordi Vilardell

Design by Jordi Vilardell. Made in Spain by Vibia. High drama and innovative materials comprise this Slim chandelier. Each of the pendants is a soaring length at over three feet with an opening of just 1 inch. The ends are tipped with a frosted diffuser allowing energy-efficient LED light to pool below. Every svelte pendant is constructed of a lightweight black carbon fiber or lacquered fiberglass