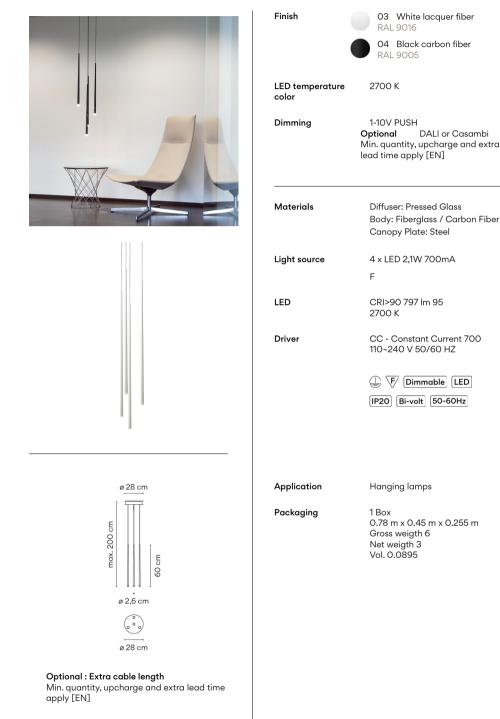

#### 0915

Design By Jordi Vilardell

Hanging lamp in four units giving a soft light ideal for high ceilings. Designed by Jordi Vilardell. With patterned glass diffuser and finished in white lacquered fibre or black carbon fibre. LED light source.