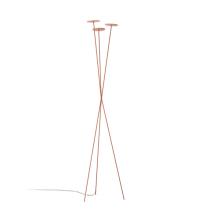

## 0260

Design By Lievore Altherr Molina

SKAN is a floor lamp with three spotlights. It is a return to the essential, combining basic shapes and pure lines. Designed by Liévore, Altherr and Molina.