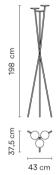

## Model Sheet

37 Terra Red NCS S 4040-Y70R 10 White NCS S 0300-N

11 Black NCS S 8500N

LED temperature

2700 K

Instalation type

Surface Canopy

Materials

Vertical tube: Steel Base: Steel

Light source

3 x LED 9,2W 500mA

LED

CRI>90 2679 lm 97 2700 K

Driver

CC - Constant Current 500 110~240 V 50/60 HZ

Remarks

Dimmer switch on the cable

□ F Dimmer LED

IP20 Bi-volt 50-60Hz

Application

Floor Lamps

**Packaging** 

0.64 m x 0.6 m x 2.11 m Gross weigth 11.5 Net weigth 2.5 Vol. 0.8102

Lighting effect