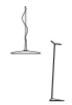

## 0260

Design By Lievore Altherr Molina

SKAN is a floor lamp with three spotlights. It is a return to the essential, combining basic shapes and pure lines. Designed by Liévore, Altherr and Molina.

## Model Sheet

37 Terra Red NCS S 4040-Y70R 10 White NCS S 0300-N

11 Black NCS S 8500N

LED temperature

2700 K

Instalation type

Surface Canopy

Materials

Vertical tube: Steel Base: Steel

Light source

3 x LED 9,2W 500mA

LED

CRI>90 2679 lm 97 2700 K

Driver

CC - Constant Current 500 110~240 V 50/60 HZ

Remarks

Dimmer switch on the cable

□ F Dimmer LED

IP20 Bi-volt 50-60Hz

Application

Floor Lamps

**Packaging** 

0.64 m x 0.6 m x 2.11 m Gross weigth 11.5 Net weigth 2.5 Vol. 0.8102

Lighting effect