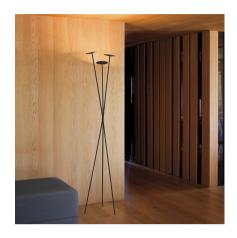

## 0260

Design By Lievore Altherr Molina

SKAN is a floor lamp with three spotlights. It is a return to the essential, combining basic shapes and pure lines. Designed by Liévore, Altherr and Molina.