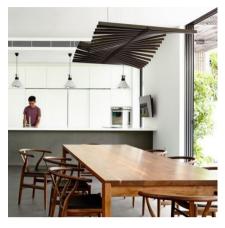

# 2122

Design By Arik Levy

RHYTHM is a pendant lamp with a groundbreaking design, allowing infinite configurations, utilizing the 30 modules of horizontal, long sticks. Designed by Arik Levy, it is available in two colors: off-white lacquer or matte dark brown.

### **General Lighting**

Fixture suitable for general ambient illumination, distributing light mainly upward and/or downward.