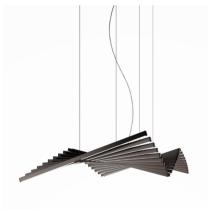

# 2122

Design By Arik Levy

RHYTHM is a pendant lamp with a groundbreaking design, allowing infinite configurations, utilizing the 30 modules of horizontal, long sticks. Designed by Arik Levy, it is available in two colors: off-white lacquer or matte dark brown.