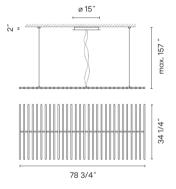

# Spec sheet

Optional: Extra cable length Min. Quantity, upcharge and extra lead time apply

D2-1109005 Matte beige

14 Dark chocolate matte lacquer RAL 8019

I.ED color temperature 2700 K

Dimmina

1-10V

Installation type

Surface mounted

Materials

Canopy: Steel

Diffuser: Polycarbonate

Light source

30 x LED STRIP 30V 5.8W

LED

CRI>90 20760 lm 119

2700 K

Driver

CV - Constant Voltage [object Object] 120~277 V 50/60 HZ

Remarks

Downlighting Cable can be adjusted in the field.

max.

**Pendants** 

**Packaging** 

**Application** 

2 Box 88.98 m x 37.4 m x 3.74 m

Gross weight 51.1 Net weight 45.99 Vol. 7.734