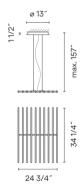

# Spec sheet

Optional: Extra cable length Min. Quantity, upcharge and extra lead time apply

14 Dark chocolate matte lacquer RAL 8019 58 Off-white D2-1109005 Matte beige

1-10V Dimmina Installation type Surface mounted

2700 K

I.ED color

temperature

Stick: Polyamide 6 with 10% of Fiberglass Photometric Data Materials Canopy: Steel 10 x LED STRIP 30V 5.8W Light source

LED CRI>90 6920 lm 119 2700 K

Driver CV - Constant Voltage [object Object] 120~277 V 50/60 HZ

Remarks Downlighting Cable can be adjusted in the field. max.

**1-10V** 

Dimmable LED [P20] Multi-volt cUL Dry Location 50-60Hz

**Pendants Application** 

2 Box **Packaging** 37.4 m x 27.56 m x 3.74 m Gross weight 22.03

Net weight 19.82 Vol. 2.7616