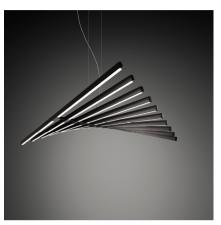

# Rhythm horizontal

## 2120

Design By Arik Levy

RHYTHM is a pendant lamp with a groundbreaking design, allowing infinite configurations, utilizing the 10 modules of horizontal, long sticks. Designed by Arik Levy, it is available in two colors: off-white lacquer or matte dark brown.