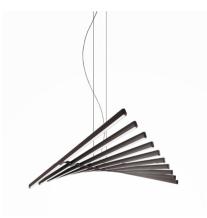

# Rhythm horizontal

## 2120

Design By Arik Levy

RHYTHM is a pendant lamp with a groundbreaking design, allowing infinite configurations, utilizing the 10 modules of horizontal, long sticks. Designed by Arik Levy, it is available in two colors: off-white lacquer or matte dark brown.