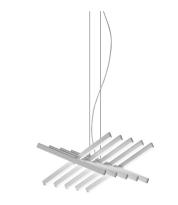

## 2110

Design By Arik Levy

RHYTHM is a pendant lamp with a groundbreaking design, allowing infinite configurations, utilizing the 10 modules of horizontal, short sticks. Designed by Arik Levy, it is available in two colors: off-white lacquer or matte dark brown.