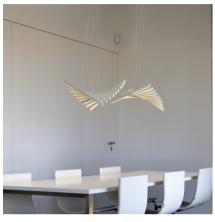

## 2110

Design By Arik Levy

RHYTHM is a pendant lamp with a groundbreaking design, allowing infinite configurations, utilizing the 10 modules of horizontal, short sticks. Designed by Arik Levy, it is available in two colors: off-white lacquer or matte dark brown.