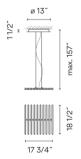

## Spec sheet

Optional: Extra cable length Min. Quantity, upcharge and extra lead time apply

14 Dark chocolate matte lacquer RAL 8019

2700 K

58 Off-white

D2-1109005 Matte beige

I.ED color temperature

1-10V Dimmina

Installation type Surface mounted

Stick: Polyamide 6 with 10% of Fiberglass Photometric Data Materials

Canopy: Steel

10 x LED STRIP 30V 2.9W Light source

LED CRI>90 3460 lm 119

2700 K

Driver CV - Constant Voltage [object

Object] 120~277 V 50/60 HZ

Remarks Downlighting

Cable can be adjusted in the field. 157 max.

Cable can be adjusted in the field.

max.

Dimmable LED IP20

Multi-volt c Up Us Dry Location 50-60Hz

**1-10V** 