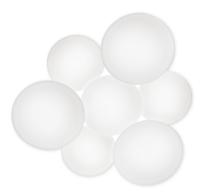

## Puck

## 5447

Design By Jordi Vilardell

Puck achieves great purity of line and beauty of form. The use of triplex opal blown glass of the highest quality and the white cast aluminum body gives the product a perfect finish. Puck produces warm diffused illumination without glare. Whether selecting the single button of glass or a design with multiple diffusers, each design only requires one junction box for mounting.