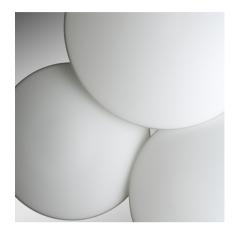

## Puck

## 5447

Design By Jordi Vilardell

Puck achieves great purity of line and beauty of form. The use of triplex opal blown glass of the highest quality and the white cast aluminum body gives the product a perfect finish. Puck produces warm diffused illumination without glare. Whether selecting the single button of glass or a design with multiple diffusers, each design only requires one junction box for mounting.