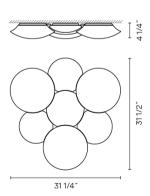

## Spec sheet

Finish

O3 White RAL 9016

LED color 2700 K

Dimming On/ Off

Installation type Surface mounted

Materials Wall support: Aluminum Shade: Polycarbonate

Light source 7 x LED PLATE 7.6W 350mA A++

Driver CC - Constant Current 350 120~240 V 50/60 HZ

2700 K

Dry Location 50-60Hz 120-240V

CRI>80 5751 lm 108.1

Application Ceiling Fixtures

LED

Packaging

2 DOX 16.54 m x 16.54 m x 33.86 m Gross weight 26.87 Net weight 24.19 Vol. 6.7169 Lighting effect