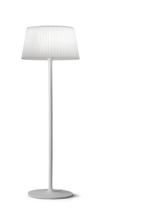

## 4030

Design By Ramos & Bassols

Design by David Ramos Tarrés and Jordi Bassols Borrell for Ramos & Bassols. Made in Spain by Vibia. Bring the indoors outside. The Plis Outdoor Floor Lamp has the lines of an indoor floor lamp, down to the "pleats" on the shade. The shade is made from UV-resistant white polyethylene. The stem and base have a white lacquer finish.