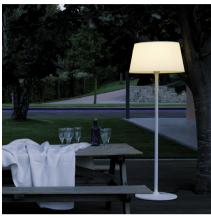

## 4030

Design By Ramos & Bassols

Design by David Ramos Tarrés and Jordi Bassols Borrell for Ramos & Bassols. Made in Spain by Vibia. Bring the indoors outside. The Plis Outdoor Floor Lamp has the lines of an indoor floor lamp, down to the "pleats" on the shade. The shade is made from UV-resistant white polyethylene. The stem and base have a white lacquer finish.