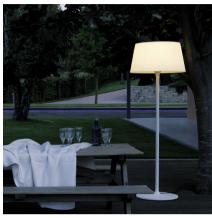

## 4030

Design By Ramos & Bassols

Design by David Ramos Tarrés and Jordi Bassols Borrell for Ramos & Bassols. Made in Spain by Vibia. Bring the indoors outside. The Plis Outdoor Floor Lamp has the lines of an indoor floor lamp, down to the "pleats" on the shade. The shade is made from UV-resistant white polyethylene. The stem and base have a white lacquer finish.