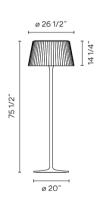

## Spec sheet

#### 03 White **RAL 9016**

Dimming

Installation type Surface mounted

Materials Diffuser: Polyethylene Base: Polyurethane foam Cover: Steel

On/ Off

Light source 2 x PL-T GX24q-3 Triple Tube 26W

Remarks Electronic ballast 120V Plug-in

(IP64) (Wet Location)

50-60Hz 120V

Packaging 1 Box

30.08 m x 29.69 m x 78.15 m Gross weight 90.97 Net weight 81.87 Vol. 40.3792