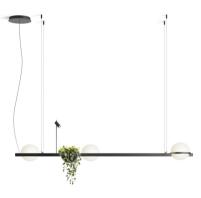

## 3736

Design By Antoni Arola

Nature takes control of space. With the pendant lamps, the interior ambiance takes on a life of its own with the possibility of integrating plants with the lighting compositions.

## Spec sheet

**Optional: Extra cable length**Min. Quantity, upcharge and extra lead time apply

Finish

18 Graphite
ADAPTA RF 9913 WX

93 White
RAL 9016

LED color 2700 K temperature

Dimming 0-10V Optional

Optional DALI or Lutron ECO Min. Quantity, upcharge and extra

lead time apply

Installation type Surface mounted

Materials Profile: Aluminum
Canopy: Steel

Flowerpot: PMMA (thermoplastic polymer)

 $\begin{array}{lll} \textbf{Light source} & 6 \times \text{LED 4.6W 500mA} \\ & 1 \times \text{LED 2W 500mA} \end{array}$ 