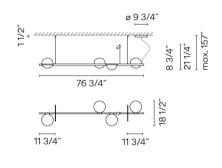

## Spec sheet

**Optional: Extra cable length**Min. Quantity, upcharge and extra lead time apply

Finish

18 Graphite
ADAPTA RF 9913 WX

93 White
RAL 9016

LED color 2700 K temperature

Dimming 0-10V Optional

Optional DALI or Lutron ECO Min. Quantity, upcharge and extra

lead time apply

Installation type Surface mounted

Materials Profile: Aluminum
Canopy: Steel

Flowerpot: PMMA (thermoplastic polymer)

 $\begin{array}{lll} \textbf{Light source} & 6 \times \text{LED 4.6W 500mA} \\ & 1 \times \text{LED 2W 500mA} \end{array}$ 