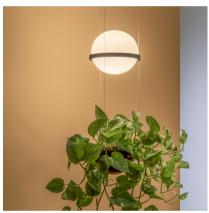

# Design By Antoni Arola

Vibia presents Palma designed by Antoni Arola. It includes hand-blown glass spheres paired with a suspended planter. An almost imperceptible suspension gives the appearance of orbs floating in space, adding to the majesty of your indoor arrangement. Available various compositions with or without a planter. Matte white or matte graphite lacquer finishes.