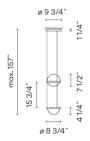

# Spec sheet

#### Optional: Extra cable length Min. Quantity, upcharge and extra lead time apply

2700 K LED color temperature

Installation type

0-10V Dimmina DALI or Lutron ECO Optional

Min. Quantity, upcharge and extra lead time apply

Surface mounted

Materials Profile: Aluminum Flowerpot: PMMA (thermoplastic polymer)

Ring: Aluminum Wall plate: Steel

Light source 2 x LED 4.6W 500mA

LED CRI>90 868 lm 94.34 2700 K

CC - Constant Current 500 Driver

120~277 V 50/60 HZ

Remarks Cable can be adjusted in the field.

max.

Plants not included

Dimmable LED IP20 Multi-volt

c(VL)us Dry Location 50-60Hz 

✓O-10V

**Application** Pendants