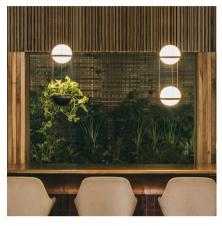

# Design By Antoni Arola

Vibia presents Palma designed by Antoni Arola. It includes hand-blown glass spheres paired with a suspended planter. An almost imperceptible suspension gives the appearance of orbs floating in space, adding to the majesty of your indoor arrangement. Available various compositions with or without a planter. Matte white or matte graphite lacquer finishes.