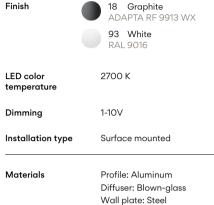

# 3716

Design By Antoni Arola

Vibia presents Palma designed by Antoni Arola. It includes hand-blown glass spheres paired with a lacquered metal support. Sconces are available in various compositions. It introduces flora combined with indoor lighting, aimed at creating a sense of well-being, calm in the environment. Matte white or matte graphite lacquer finishes.