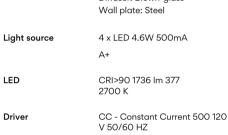

# Spec sheet

**Application** 

Packaging

2 Box 15.35 m x 12.2 m x 24.8 m Gross weight 16.56 Net weight 12.6 Vol. 2.8888

Wall Fixtures