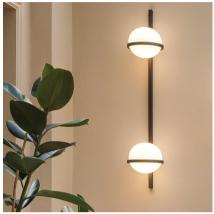

# 3716

Design By Antoni Arola

Vibia presents Palma designed by Antoni Arola. It includes hand-blown glass spheres paired with a lacquered metal support. Sconces are available in various compositions. It introduces flora combined with indoor lighting, aimed at creating a sense of well-being, calm in the environment. Matte white or matte graphite lacquer finishes.