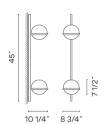

# 3716

Design By Antoni Arola

Vibia presents Palma designed by Antoni Arola. It includes hand-blown glass spheres paired with a lacquered metal support. Sconces are available in various compositions. It introduces flora combined with indoor lighting, aimed at creating a sense of well-being, calm in the environment. Matte white or matte graphite lacquer finishes.

# Spec sheet

**Application** 

Packaging

2 Box 15.35 m x 12.2 m x 24.8 m Gross weight 16.56 Net weight 12.6 Vol. 2.8888

Wall Fixtures