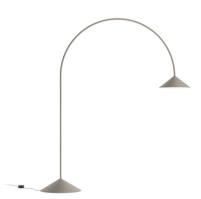

## 4270

Design By Víctor Carrasco

The Out outdoor lamp, ideal for creating the home's atmosphere and aesthetic character outdoors, illuminating open spaces with downward light. This version isn't fixed to the ground.

### **General Lighting**

Lamp for general lighting that equally distributes the light in all directions.