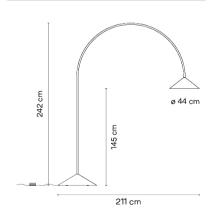

## 4270

Design By Víctor Carrasco

The Out outdoor lamp, ideal for creating the home's atmosphere and aesthetic character outdoors, illuminating open spaces with downward light. This version isn't fixed to the ground.

# Model Sheet







# 22 Graphite Black NCS S 2005-Y50R 36 Soft Pink NCS S 1010-Y50R 37 Terra Red NCS S 4040-Y70R 25 Beige D1 NCS S 4005-Y50R 47 Green L1 NCS S 4005-G80Y 23 Warm White

NCS S 0502-Y50R

LED temperature 2700 K color

Dimming Push / Casambi

Instalation type Plug-in

Materials Base: Aluminum
Tube: Stainless steel

LED CRI>90 1362.32 lm 106.18 2700 K

**Driver** Constant Current 700 220~240 V V 50~60 Hz HZ

□ Dimmer LED 50-60Hz

■ PUSH

Application Outdoor lamps

Packaging 5 Box 0.1 m x 2.1 m x 2.4 m Gross weigth 84 Net weigth 49.5 Vol. 0.9519

### Lighting effect

### **General Lighting**

Lamp for general lighting that equally distributes the light in all directions.



### Photometric Data

 Efficiency
 33.05 lm/W

 Coordinate System
 CG

 Total Flux
 502.42 lm

 Maximum Value
 183.98 cd

##