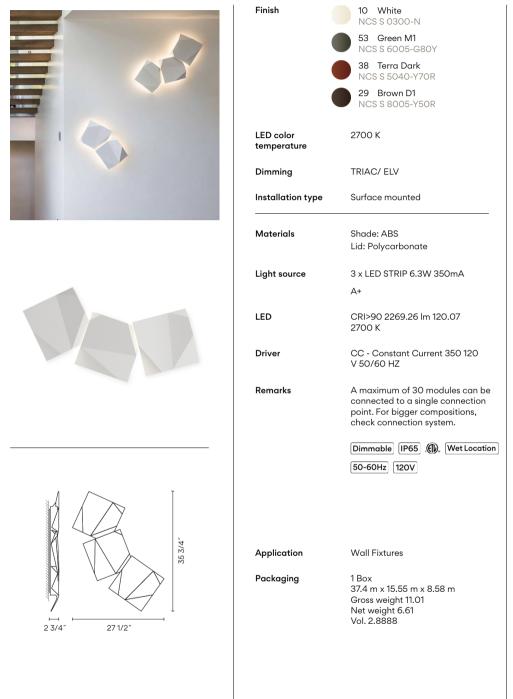

# Design By Ramón Esteve

ORIGAMI blends light functionality with an opportunity for artistic creation. With the new express clusters, designers can more easily create wall sconce patterns with 2, 3, or 4 piece preset configurations. ORIGAMI is LED and requires only one power feed for each cluster and is also rated for outdoor and wet locations. Available in white, brown, terra dark, or green lacquer finish options.