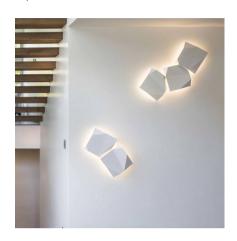

# Origami

Design By Ramón Esteve

ORIGAMI blends light functionality with an opportunity for artistic creation. With the new express clusters, designers can more easily create wall sconce patterns with 2, 3, or 4 piece preset configurations. ORIGAMI is LED and requires only one power feed for each cluster and is also rated for outdoor and wet locations. Available in white, brown, terra dark, or green lacquer finish options.

### Lighting effect