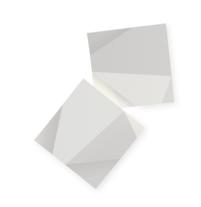

# Origami

Design By Ramón Esteve

ORIGAMI blends light functionality with an opportunity for artistic creation. With the new express clusters, designers can more easily create wall sconce patterns with 2, 3, or 4 piece preset configurations. ORIGAMI is LED and requires only one power feed for each cluster and is also rated for outdoor and wet locations. Available in white, brown, terra dark, or green lacquer finish options.