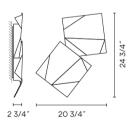

# Origami

Design By Ramón Esteve

ORIGAMI blends light functionality with an opportunity for artistic creation. With the new express clusters, designers can more easily create wall sconce patterns with 2, 3, or 4 piece preset configurations. ORIGAMI is LED and requires only one power feed for each cluster and is also rated for outdoor and wet locations. Available in white, brown, terra dark, or green lacquer finish options.

CRI>90 1512.84 lm 120.07 2700 K

Driver

CC - Constant Current 350 120

V 50/60 HZ

Remarks

A maximum of 30 modules can be connected to a single connection point. For bigger compositions, check connection system.