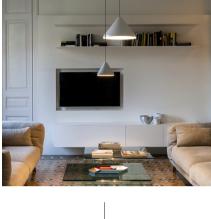

# 5662

Design By Arik Levy

North pendant light designed by Arik Levy. A lacquered aluminum shade with a white interior holds the LED light source while suspended by a black cable. A round steel canopy matches the finish of the shade. Available in charcoal gray, matte beige or matte white lacquer.

# Lighting effect

### **General Lighting**

Fixture suitable for general ambient illumination, distributing light mainly upward and/or downward.