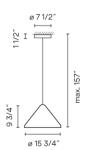

# 5662

Design By Arik Levy

North pendant light designed by Arik Levy. A lacquered aluminum shade with a white interior holds the LED light source while suspended by a black cable. A round steel canopy matches the finish of the shade. Available in charcoal gray, matte beige or matte white lacquer.

## Optional: Extra cable length Min. Quantity, upcharge and extra lead time apply

10 White NCS S 0300-N

11 Black NCS S 8500N

58 Cream NCS S2005-Y50R

LED color temperature 2700 K

Dimming

0-10V

Optional DALL

Min. Quantity, upcharge and extra

lead time apply

Installation type

Surface mounted

Materials

Shade: Aluminum Canopy: Steel Diffuser: Acrylic

Light source

1 x LED 9W 350mA