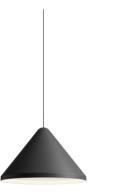

# 5662

Design By Arik Levy

North pendant light designed by Arik Levy. A lacquered aluminum shade with a white interior holds the LED light source while suspended by a black cable. A round steel canopy matches the finish of the shade. Available in charcoal gray, matte beige or matte white lacquer.

## Optional: Extra cable length Min. Quantity, upcharge and extra lead time apply

10 White NCS S 0300-N

11 Black NCS S 8500N

58 Cream NCS S2005-Y50R

LED color temperature 2700 K

Dimming

0-10V

Optional DALL