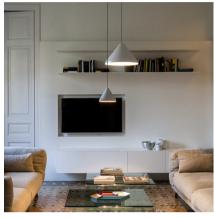

# 5662

Design By Arik Levy

North pendant light designed by Arik Levy. A lacquered aluminum shade with a white interior holds the LED light source while suspended by a black cable. A round steel canopy matches the finish of the shade. Available in charcoal gray, matte beige or matte white lacquer.

# Lighting effect

### **General Lighting**

Fixture suitable for general ambient illumination, distributing light mainly upward and/or downward.