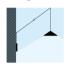

## 5644

Design By Arik Levy

Wall lamp. Design by Arik Levy. A 10-metre cable with two clamps leads from the base attached to the wall; at the end of the cable is the shade with LED lighting. Electronic control push-button. May be connected with or without plug.