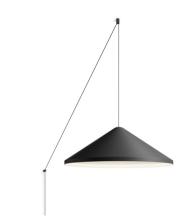

## 5644

Design By Arik Levy

Wall lamp. Design by Arik Levy. A 10-metre cable with two clamps leads from the base attached to the wall; at the end of the cable is the shade with LED lighting. Electronic control push-button. May be connected with or without plug.

#### **General Lighting**

Lamp for general lighting that equally distributes the light in all directions.