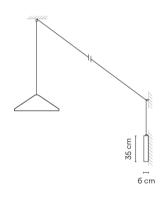

## 5644

Design By Arik Levy

Wall lamp. Design by Arik Levy. A 10-metre cable with two clamps leads from the base attached to the wall; at the end of the cable is the shade with LED lighting. Electronic control push-button. May be connected with or without plug.

LED

Driver

CRI>80 1041 lm 116 2700 K

CC - Constant Current 350 110~240 V 50/60 HZ

Remarks

Can be connected with or without plug.

Cable length 10 m.

Push button on the wall plate