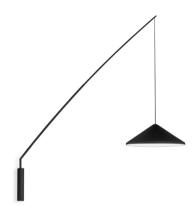

# 5630

Design By Arik Levy

Wall lamp. Design by Arik Levy. A rod with shade rises from the base attached to the wall. Electronic control push-button. May be connected with or without plug. LED light source.