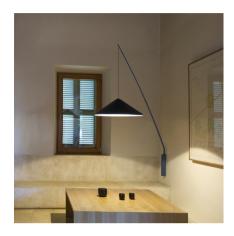

# 5630

Design By Arik Levy

Wall lamp. Design by Arik Levy. A rod with shade rises from the base attached to the wall. Electronic control push-button. May be connected with or without plug. LED light source.

#### **General Lighting**

Lamp for general lighting that equally distributes the light in all directions.