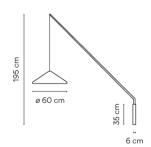

# Model Sheet

Instalation type

Surface Canopy

Materials

Cane: Carbon fiber Wall plate: Steel

Light source

1 x LED 9W 350mA

D

LED