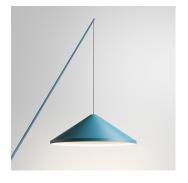

## Description

Floor lamp. Designed by Arik Levy. Four arms rise from the base to supply the light where the user needs it. The angle of the rods is adjustable. The base is supplied with black stones. Electronic control push-button. LED light source.

Diffuser

Methacrylate diffuser

Materials

Cane: Carbon fiber Base: Steel

Finish

**5625-10** White (NCS S 0300-N)

**5625-11** Black (NCS S 8500N)

**5625-24** Beige M1 (NCS S 2005-Y50R)