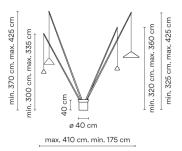

**5625-42** Blue M1 (NCS S 5010-B10G)

Sketch

**Electrical characteristics** 

4 x LED 9W 350mA

Total 36.0 W

Light source: 2700K CRI >80 4164.1 lm 116 lm/W

Fixture: 2355.17 lm 65.41 lm/W

Driver included: CC - Constant Current 350 mA 220~240V 50/60Hz

Electronic dimming PUSH

**Technical characteristics** 

- Can be connected with or without plug.
- Push button on base dimming

**Physical characteristics** 

14 Box / 0.48 x 0.48 x 0.48 m. / Vol. 0.3199  $m^3\,/$ Gross weight 104.6 kg. / Net weight 87.5 kg.