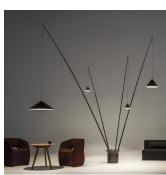

## Description

Floor lamp. Designed by Arik Levy. Four arms rise from the base to supply the light where the user needs it. The angle of the rods is adjustable. The base is supplied with black stones. Electronic control push-button. LED light source.