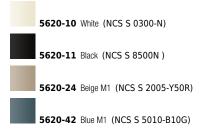

## North

Design by Arik Levy.

#### 5620.

Application Floor Lamps

Installation type Surface

#### Description

Floor lamp. Designed by Arik Levy. Three arms rise from the base to supply the light where the user needs it. The angle of the rods is adjustable. The base is supplied with black stones. Electronic control push-button. LED light source.

#### Diffuser

Methacrylate diffuser

Materials Cane: Carbon fiber Base: Steel

#### Finish

Sketch

Light source: 2700K CRI >80 3123.1 lm 116 lm/W Fixture: 1532.98 lm 56.77 lm/W Driver included: CC - Constant Current 350 mA 220~240V 50/60Hz

#### Electronic dimming PUSH

**Technical characteristics** 

- Can be connected with or without plug.

- Push button on base dimming

**Physical characteristics** 

12 Box / 0.48 x 0.48 x 0.48 m. / Vol. 0.2034 m³ / Gross weight 97.9 kg. / Net weight 84.1 kg.