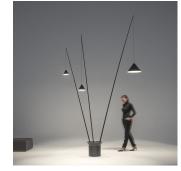

#### Description

Floor lamp. Designed by Arik Levy. Three arms rise from the base to supply the light where the user needs it. The angle of the rods is adjustable. The base is supplied with black stones. Electronic control push-button. LED light source.