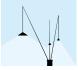

## North

Design by Arik Levy.

#### Description

Floor lamp. Designed by Arik Levy. Three arms rise from the base to supply the light where the user needs it. The angle of the rods is adjustable. The base is supplied with black stones. Electronic control push-button. LED light source.

#### Diffuser

Methacrylate diffuser

Materials Cane: Carbon fiber Base: Steel