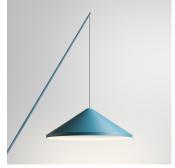

#### Description

Floor lamp. Designed by Arik Levy. Three arms rise from the base to supply the light where the user needs it. The angle of the rods is adjustable. The base is supplied with black stones. Electronic control push-button. LED light source.

#### Diffuser

Methacrylate diffuser

Materials Cane: Carbon fiber Base: Steel