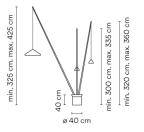

#### Electronic dimming PUSH

**Technical characteristics** 

- Can be connected with or without plug.

- Push button on base dimming

**Physical characteristics** 

12 Box / 0.48 x 0.48 x 0.48 m. / Vol. 0.2034 m³ / Gross weight 97.9 kg. / Net weight 84.1 kg.