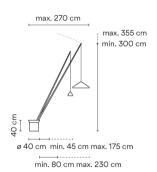

# North



### 5605

Design By Arik Levy

Floor lamp. Designed by Arik Levy. Two arms rise from the base to supply the light where the user needs it. The angle of the rods is adjustable. The base is supplied with black stones. Electronic control push-button. LED light source.

## Model Sheet







#### Finish

42 Blue M1 NCS S 5010-B10G

24 Beige M1 NCS S 2005-Y50R 10 White

NCS S 0300-N 11 Black

LED temperature color

2700 K

Dimming

Push

Instalation type

Surface Canopy

Materials

Cane: Carbon fiber Base: Steel

Light source

2 x LED 9W 350mA

D

LED

CRI>90 2082.1 lm 116

2700 K

Driver

CC - Constant Current 350

220~240 V 50/60 HZ

Remarks

Can be connected with or without plug.

Push button on base dimming













Floor Lamps

Packaging

10 Box

0.727 m x 0.727 m x 0.32 m Gross weigth 92.65 Net weigth 81.75

Vol. 0.353

#### Lighting effect

#### **General Lighting**

Lamp for general lighting that equally distributes the light in all directions.



#### Photometric Data

#### Other Applications



All of our products come with a five-year warranty. Check our legal