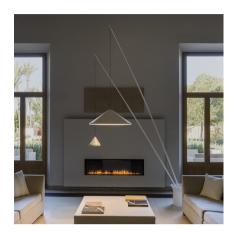

### 5605

Design By Arik Levy

Floor lamp. Designed by Arik Levy. Two arms rise from the base to supply the light where the user needs it. The angle of the rods is adjustable. The base is supplied with black stones. Electronic control push-button. LED light source.

#### **General Lighting**

Lamp for general lighting that equally distributes the light in all directions.