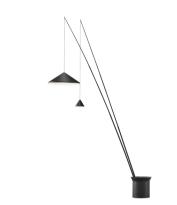

### 5605

Design By Arik Levy

Floor lamp. Designed by Arik Levy. Two arms rise from the base to supply the light where the user needs it. The angle of the rods is adjustable. The base is supplied with black stones. Electronic control push-button. LED light source.