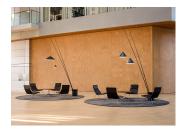

Description

Floor lamp. Designed by Arik Levy. Two arms rise from the base to supply the light where the user needs it. The angle of the rods is adjustable. The base is supplied with black stones. Electronic control push-button. LED light source.