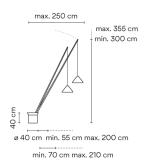

Description

Floor lamp. Designed by Arik Levy. Two arms rise from the base to supply the light where the user needs it. The angle of the rods is adjustable. The base is supplied with black stones. Electronic control push-button. LED light source.

5600-42 Blue M1 (NCS S 5010-B10G)

Sketch

**Electrical characteristics** 

2 x LED 9W 350mA

Total 18.0 W

Light source: 2700K CRI >80 2082.1 lm 116 lm/W

**Fixture:** 1515.88 lm 84.21 lm/W

Driver included: CC - Constant Current 350 mA 220~240V 50/60Hz

Electronic dimming PUSH

**Technical characteristics** 

- Can be connected with or without plug.
- Push button on base dimming

**Physical characteristics** 

10 Box / 0.48 x 0.48 x 0.48 m. / Vol. 0.3757  $m^3\,/$ Gross weight 93.1 kg. / Net weight 82.1 kg.