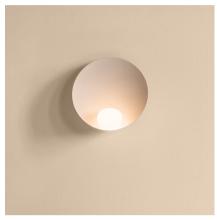

## 7415

Design By Note Design Studio

Musa, made from an aluminum base with a triple blown-glass opal diffuser, combines delicacy and subtlety. The base captures light as the small glass sphere transforms it into soft illumination. The wall lamp remains cool to the touch thanks to an innovative heat dissipation system.