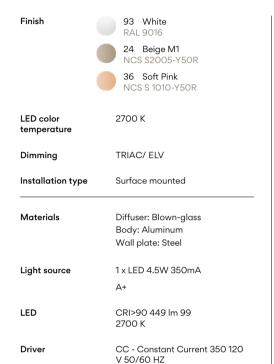

## Spec sheet

Application Wall Fixtures

Packaging

1 Box
12.6 m x 11.42 m x 6.65 m
Gross weight 3.96
Net weight 2.86
Vol. 0.5509

Dimmable LED c(UL) Dry Location

50-60Hz 120V

### Photometric Data

Efficiency 89%
Coordination System CG
Maximum Value 82.62 cd/klm

VIBIA, INC.