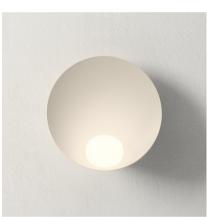

## 7415

Design By Note Design Studio

Musa, made from an aluminum base with a triple blown-glass opal diffuser, combines delicacy and subtlety. The base captures light as the small glass sphere transforms it into soft illumination. The wall lamp remains cool to the touch thanks to an innovative heat dissipation system.