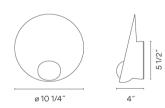

## Spec sheet

Application Wall Fixtures

Packaging

1 Box
12.6 m x 11.42 m x 6.65 m
Gross weight 3.96
Net weight 2.86
Vol. 0.5509

Dimmable LED c(UL) Dry Location

50-60Hz 120V