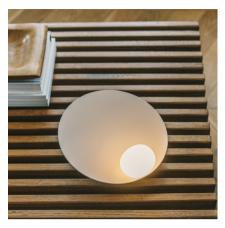

## 7402

Design By Note Design Studio

Vibia offers a table lamp. The aluminum base captures the light as the small glass sphere and transforms it into a soft illumination.