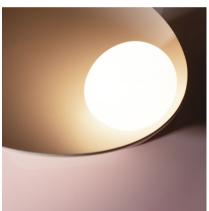

#### Lighting effect

### **General Lighting**

Lamp for general lighting that equally distributes the light in all directions.