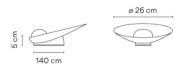

## Model Sheet

Finish 24 Beige M1
NCS \$ 2005-Y50R

36 Soft Pink
NCS \$ 1010-Y50R

93 White RAL 9016

LED temperature color

2700 K

Dimming Push

Instalation type Surface Canopy

Materials Body: Aluminum Diffuser: Blown-glass

LED CRI>90 449 lm 99.7 2700 K

Driver CV - Constant Voltage

100~240 V 50/60 HŽ

**Remarks** Switch on the base

[IP20] [Bi-volt] [Dry Location] [50-60Hz

**■** PUSH

Application Table Lamps

Packaging 1 Box

0.32 m x 0.29 m x 0.169 m Gross weigth 1.3 Net weigth 0.85 Vol. 0.0156