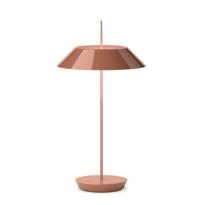

# Mayfair mini

# 5495

Design By Diego Fortunato

Portable version powered by a rechargeable battery. This can be moved exactly where needed, indoors or out. A push button in the base turns it on and off and controls dimmina.

Instalation type

Portable with battery

Materials

Shade: ABS

Diffuser: PC- Polycarbonate

Vertical tube: Steel Base: ABS

Light source

1 x undefined