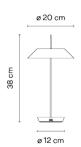

Instalation type

Portable with battery

Materials

Shade: ABS

Diffuser: PC- Polycarbonate

Vertical tube: Steel Base: ABS

Light source

1 x undefined