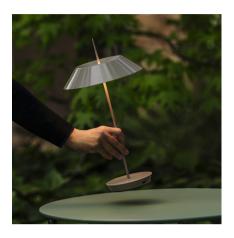

# 5495

Design By Diego Fortunato

Portable version powered by a rechargeable battery. This can be moved exactly where needed, indoors or out. A push button in the base turns it on and off and controls dimmina.

Instalation type

Portable with battery

Materials

Shade: ABS

Diffuser: PC- Polycarbonate

Vertical tube: Steel Base: ABS

Light source

1 x undefined