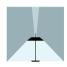

### Lighting effect

### **General Lighting**

Lamp that emits an upward or backward beam that is reflected by the ceiling or wall.