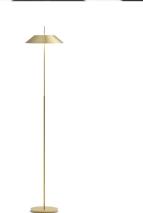

# Mayfair

## 5515

Design By Diego Fortunato

The Mayfair lamps are a Diego Fortunato design proposal. The entire Mayfair collection incorporates LED lighting and comes in various finishes: white, black, gold, and copper.

### **General Lighting**

Lamp that emits an upward or backward beam that is reflected by the ceiling or wall.

Photometric Data