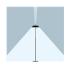

### Lighting effect

### **General Lighting**

Lamp that emits an upward or backward beam that is reflected by the ceiling or wall.

Photometric Data