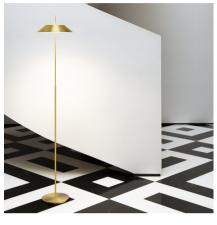

# Mayfair

## 5515

Design By Diego Fortunato

The Mayfair lamps are a Diego Fortunato design proposal. The entire Mayfair collection incorporates LED lighting and comes in various finishes: white, black, gold, and copper.

### **General Lighting**

Lamp that emits an upward or backward beam that is reflected by the ceiling or wall.

Photometric Data