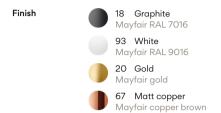

## 5515

Design By Diego Fortunato

The Mayfair lamps are a Diego Fortunato design proposal. The entire Mayfair collection incorporates LED lighting and comes in various finishes: white, black, gold, and copper.