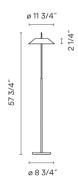

## Spec sheet

LED color temperature 2700 K

Dimming Sensor

Installation type Surface mounted

Materials Shade: Steel

> Diffuser: Polycarbonate Base: Aluminum

1x LED STRIP

■24V 2.4W Light source

1 x LED STRIP 24V 12.6W

CRI>90 1841 lm 123 LED

2700 K

Driver CV - Constant Voltage [object

Object] 100~240 V 50/60 HZ

Remarks Sensor optical dimmer

Touch sensitive dimmer swich on

shade

Dimmer LED IP20 Bi-volt

Dry Location 50-60Hz

**Application** Floor Lamps

Packaging 1 Box

59.06 m x 13.39 m x 12.6 m Gross weight 25.77 Net weight 23.19 Vol. 5.7634