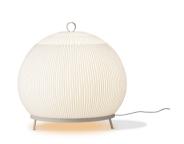

# 7494

Design By Meike Harde

Due to its large size, the Knit floor lamp takes centre stage, drawing people towards it by attracting their gazes, while its fabric shade has a welcoming tactile quality. The ring in its upper part makes it easily portable.