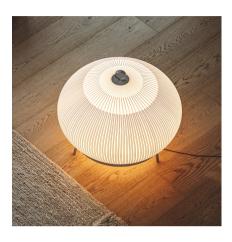

# 7494

Design By Meike Harde

Due to its large size, the Knit floor lamp takes centre stage, drawing people towards it by attracting their gazes, while its fabric shade has a welcoming tactile quality. The ring in its upper part makes it easily portable.