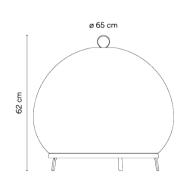

# Finish 24 Beige M1 NCS S 2005-Y50R LED temperature 2700 K color

Dimming Casambi / Push
Instalation type Plug-in

Materials Fabric Shade: PES FR
Diffuser ring and support: ABS
Diffuser: PMMA

**Light source** 6 x LED 5,9W 1050mA