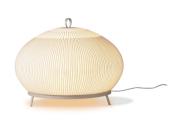

# Model Sheet

| Finish                | 24 Beige M1<br>NCS S 2005-Y50R                                           |
|-----------------------|--------------------------------------------------------------------------|
| LED temperature color | 2700 K                                                                   |
| Dimming               | Casambi                                                                  |
| Instalation type      | Plug-in                                                                  |
| Materials             | Fabric Shade: PES FR<br>Diffuser ring and support: ABS<br>Diffuser: PMMA |

| Light source | 6 x LED 5,9W 1050mA            |
|--------------|--------------------------------|
| LED          | CRI>90 4740 lm 133.9<br>2700 K |

Constant Voltage 1050 100~240 V V 50~60 Hz HZ

Application Floor Lamps

Driver

Packaging

0.593 m x 0.785 m x 0.785 m Gross weigth 7.3 Net weigth 4.5 Vol. 0.3654