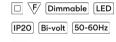

# Model Sheet

| Finish                | 24 Beige M1<br>NCS S 2005-Y50R                                           |
|-----------------------|--------------------------------------------------------------------------|
| LED temperature color | 2700 K                                                                   |
| Dimming               | Casambi                                                                  |
| Instalation type      | Plug-in                                                                  |
| Materials             | Fabric Shade: PES FR<br>Diffuser ring and support: ABS<br>Diffuser: PMMA |

| Light source | 6 x LED 5,9W 1050mA            |
|--------------|--------------------------------|
| LED          | CRI>90 4740 lm 133.9<br>2700 K |

Constant Voltage 1050 100~240 V V 50~60 Hz HZ

Application Floor Lamps