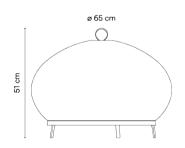

# Model Sheet

| Finish                | 24 Beige M1<br>NCS S 2005-Y50R                                           |
|-----------------------|--------------------------------------------------------------------------|
| LED temperature color | 2700 K                                                                   |
| Dimming               | Casambi                                                                  |
| Instalation type      | Plug-in                                                                  |
| Materials             | Fabric Shade: PES FR<br>Diffuser ring and support: ABS<br>Diffuser: PMMA |

Driver

Packaging

0.593 m x 0.785 m x 0.785 m Gross weigth 7.3 Net weigth 4.5 Vol. 0.3654