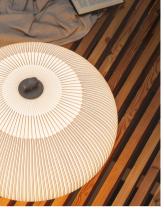

Design By Meike Harde

Due to its large size, the Knit floor lamp takes centre stage, drawing people towards it by attracting their gazes, while its fabric shade has a welcoming tactile quality. The ring in its upper part makes it easily portable.

#### **General Lighting**

Lamp for general lighting that equally distributes the light in all directions.