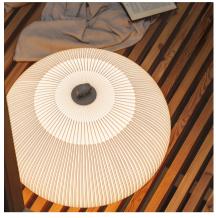

Design By Meike Harde

Due to its large size, the Knit floor lamp takes centre stage, drawing people towards it by attracting their gazes, while its fabric shade has a welcoming tactile quality. The ring in its upper part makes it easily portable.

#### **General Lighting**

Lamp for general lighting that equally distributes the light in all directions.